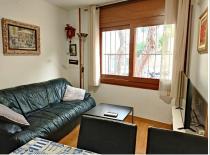

#### **DESCRIPTION**

The apartments VORAMAR are located just a few steps from the beach Canadell in Calella de Palafrugell. The apartment is situated on the ground floor of the building and has direct access to the sea prommenade. The studio has a living dining room with TV, double bedroom with a double bed, a equipped kitchen (with microwave, refrigerator, washing machine) and a bathroom with bathtub.Capacity: 2 peopleHUTG-017851

#### **Characteristics**

Number of rooms: **1** Toilets: **0** Bathrooms with bathtub:

1

Bathrooms with shower: **0** Double beds: **1** 

Bunk beds: **0** Cribs: **0** 

Type of kitchen:

Single beds: **0**Sofa beds: **0** 

#### **Equipment**

Air Conditioning Kitchen equipment Kettle
Oven Microwave Coffee maker
Refrigerator Washing Machine Iron
TV Free Wifi Toaster