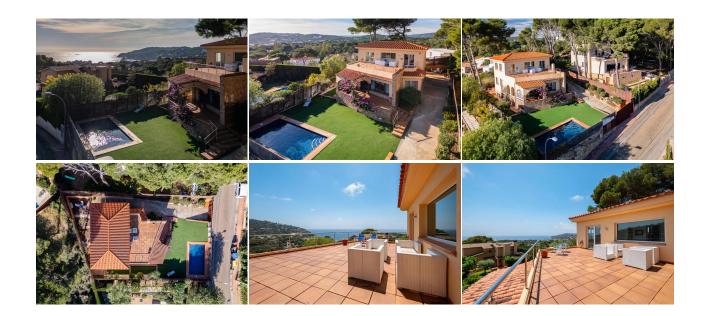

# **DESCRIPTION**

Located in one of the most privileged areas of the Costa Brava, this magnificent detached house combines tranquillity, comfort and stunning panoramic sea views. Just 400 metres from the beach and the centre of Llafranc, this property offers the perfect balance between privacy and proximity to all services. Main features: Built area: 226 m² (possibility of extension). Plot: 545 m². Orientation: Southwest \*Interior area: 4 double bedrooms with fitted wardrobes. 2 complete bathrooms Spacious living-dining room with fireplace and access to terrace/porch with sea views Fully equipped kitchen Large upper terrace with panoramic sea and mountain views. Outside area: Private garden with swimming pool (38 m²). Parking area Extras: Heating, alarm, storeroomRefurbished in 2008 and built in 1996, this house is ready to move in and enjoy a unique environment in the Costa Brava. Don't miss the opportunity to live in a real paradise! Contact us for more information and to arrange a visit.