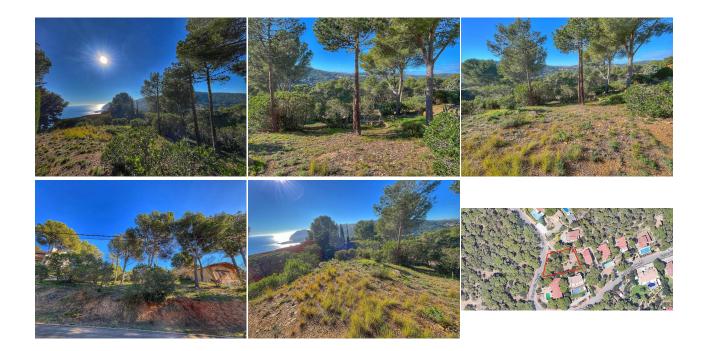

# Ref: M2431 TAMARIU

395.000 €

**DESCRIPTION** 

#### General

Type of Property: **Building plot** m2: **0** m2 plot: **972** Distance from the beach: Year of construction: Type of pool: Views: Seaview