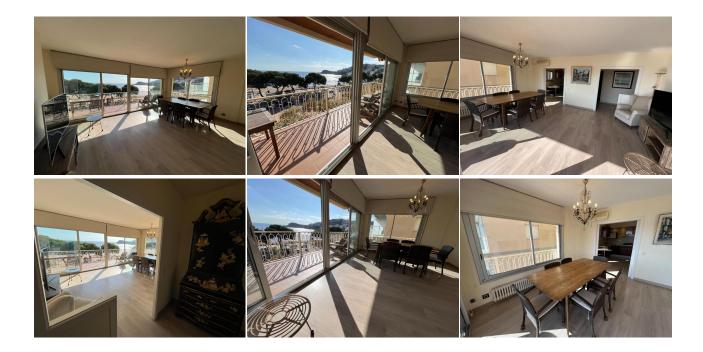

## **DESCRIPTION**

Dreaming in waking up every morning with the sound of the waves and enjoying incredible views? This flat, located on the Paseo del Mar in Sant Feliu de Guíxols, offers you the opportunity to live a unique experience. Outstanding features: Privileged location: Located on the seafront, this flat offers you breathtaking panoramic views of the Mediterranean. Ample spaces: With a very bright living-dining room and a large balcony, you will have all the space you need to relax and enjoy with your family and friends. Comforts: It has 3 double bedrooms, all with fitted wardrobes, and a master bedroom with dressing room. The 2 complete bathrooms and the eat-in kitchen complete this property. Qualities: The aluminium closures with double glazing, the natural gas heating and the air conditioning guarantee you optimum comfort all year round. Extras: The flat includes a practical storage room of 14 m² in the same building. Enjoy coastal life at its best!