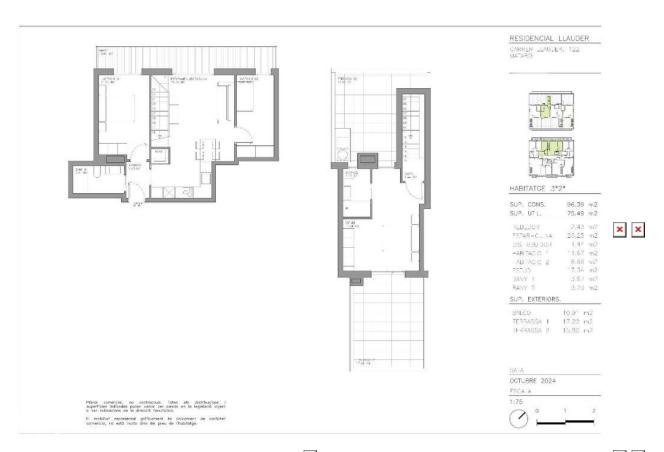

## General

Type of Property: **Penthouse** m2: **97** m2 plot: **0** Distance from the beach:

Year of construction: Type of pool:

**2026** Views:

## **Characteristics**

Number of rooms: **3** Toilets: **0** Bathrooms with bathtub:

2

Bathrooms with shower: **0** Double beds: **0**Bunk beds: **0**Cribs: **0** 

Single beds: **0**Sofa beds: **0** 

Type of kitchen: