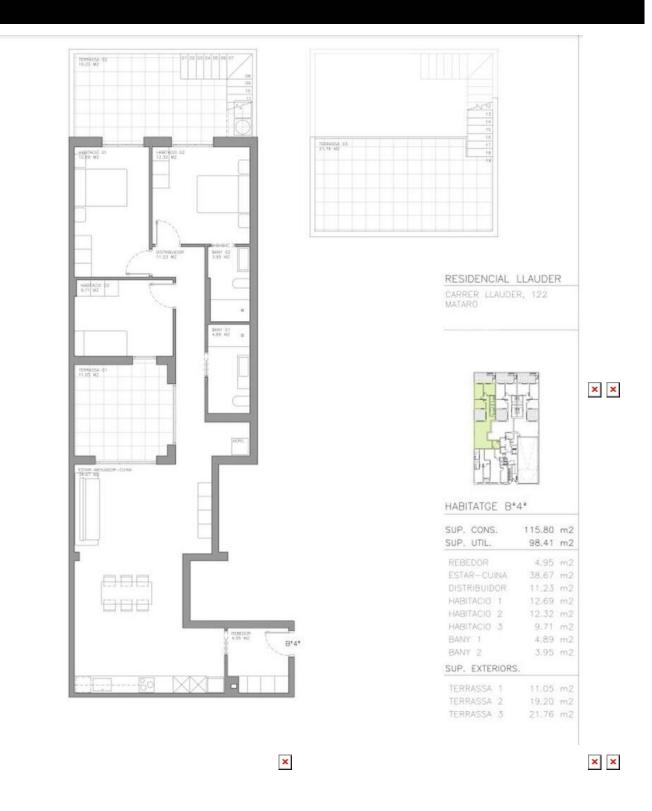

#### General

Type of Property: **Flat** m2: **121** m2 plot: **0** Distance from the beach:

Year of construction: Type of pool:

**2026** Views:

#### Characteristics

Number of rooms: **3** Toilets: **0** Bathrooms with bathtub:

2

Bathrooms with shower: **0** Double beds: **0** Single beds: **0** Bunk beds: **0** Cribs: **0** Sofa beds: **0** 

Type of kitchen:

#### **Other Features**

Terrace Disabled Access Lift

Garage