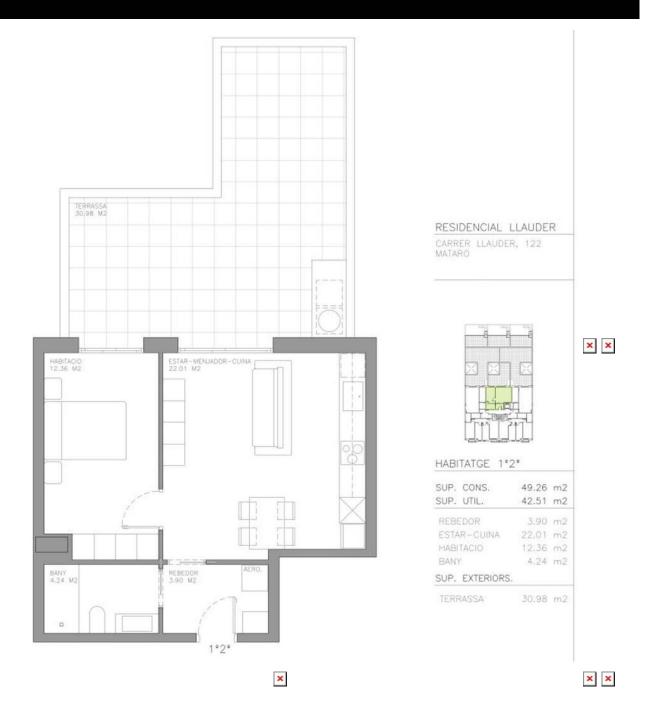

#### General

Type of Property: Flat m2: 50 m2 plot: 0 Distance from the beach: Year of construction: Type of pool: 2026 Views:

### Characteristics

 Number of rooms: 1
 Toilets: 0
 Bathrooms with bathtub:

 1
 Bathrooms with shower: 0Double beds: 0
 Single beds: 0

 Bunk beds: 0
 Cribs: 0
 Sofa beds: 0

 Type of kitchen:
 Other Features

Terrace Garage Disabled Access

Lift

■CORREDOR MATÓ■ REAL ESTATE & PROPERTY MANAGEMENT IMMOBILIÀRIA & ADMINISTRACIÓ DE FINQUES