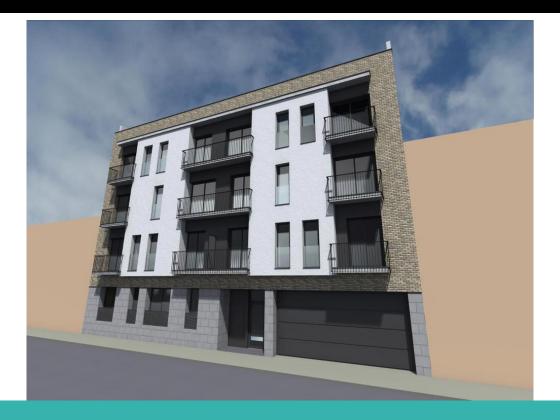

# Ref: M2384 New Duplex Penthouse MATARÓ

400,000€

## **DESCRIPTION**

Corredor Mató presents our new development in Mataró, with 8 unique homes designed to offer you maximum comfort.Outstanding features:Unbeatable location: Located on the second line of the sea, just a few steps from the centre of Mataró and with the train station just 2 minutes away, you will have everything within your reach.Variety of typologies: We have flats with 1, 2, 3 and 4 bedrooms, adapted to the needs of each family.Outdoor spaces: Enjoy spacious patios and terraces, ideal for relaxing and enjoying the good weather.Quality finishes: The flats have laminate flooring in the bedrooms and high quality ceramic tiles in the kitchen, as well as top brand kitchen furniture and state-of-the-art appliances.Energy efficiency: Thanks to the aerothermal air conditioning system, you will enjoy an efficient and sustainable home, with energy rating A.Optional complements: Complete your home with a parking space and a storage room.Your future home awaits you!This development offers you the opportunity to live in a quiet and familiar environment, while enjoying all the advantages of living in a dynamic city like Mataró.

## General

Type of Property: **Penthouse** m2: **104** m2 plot: **0** Distance from the beach:

Year of construction: Type of pool:

**2026** Views: