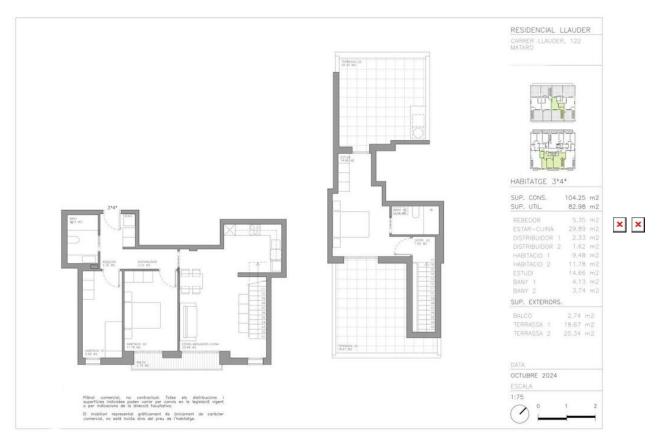

## General

Type of Property: **Penthouse** m2: **104** m2 plot: **0** Distance from the beach:

Year of construction: Type of pool:

**2026** Views:

## **Characteristics**

Number of rooms: **3** Toilets: **0** Bathrooms with bathtub:

2

Bathrooms with shower: **0** Double beds: **0** 

Bunk beds: **0** Cribs: **0** 

Type of kitchen:

Single beds: **0**Sofa beds: **0** 