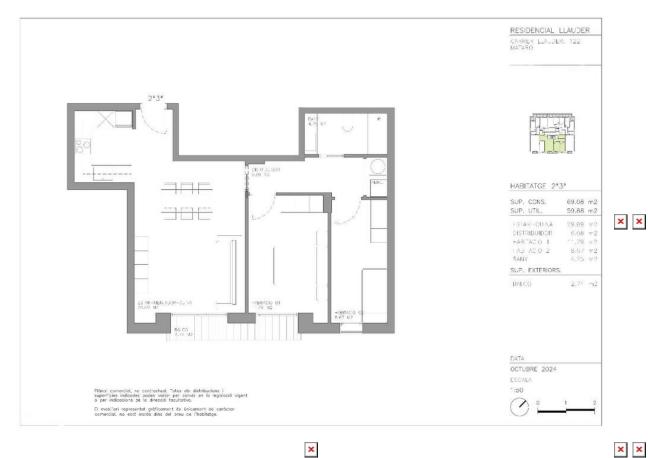

## General

Type of Property: **Flat** m2: **70** m2 plot: 0 Distance from the beach:

Year of construction: Type of pool:

2026 Views:

## **Characteristics**

Number of rooms: 2 Toilets: 0 Bathrooms with bathtub:

Bathrooms with shower: **0** Double beds: **0** Cribs: 0 Bunk beds: 0

Single beds: 0 Sofa beds: 0

Type of kitchen: