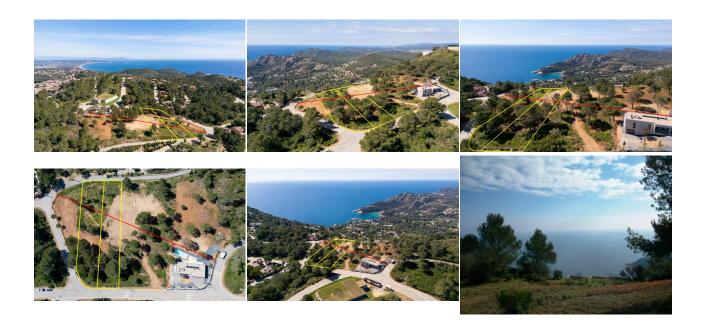

# Ref: M2321 FONT DE LA SALUT 2 BEGUR

425.000 €

## **DESCRIPTION**

Your Mediterranean paradise awaits you in Begur! Dream plot with panoramic sea views Are you looking for a place to build your dream home, surrounded by nature and with impressive views? This plot in Begur is perfect for you! Main features: Privileged location: A few minutes from the historic center of Begur, with all the services at your fingertips. Spectacular views: Enjoy unparalleled panoramic views of the Aiguablava bay and the Mediterranean Sea. Large area: 983 m² of urban land and 403 m² of rustic area to enjoy nature. Great construction potential: 25% buildable and regulatory height of 7 meters, ideal for a single-family house with a ground floor and one floor. South orientation: Maximum light and comfort throughout the year. Tranquility and privacy: An ideal environment to disconnect and enjoy life outdoors.