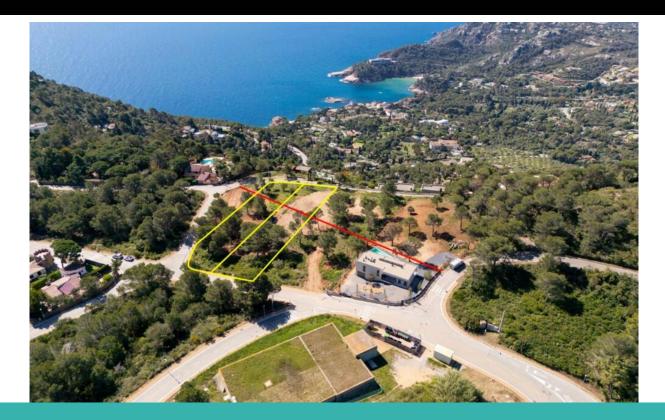

# Ref: M2321 FONT DE LA SALUT 2 BEGUR

425.000 €

## **DESCRIPTION**

Your Mediterranean paradise awaits you in Begur! Dream plot with panoramic sea views Are you looking for a place to build your dream home, surrounded by nature and with impressive views? This plot in Begur is perfect for you! Main features: Privileged location: A few minutes from the historic center of Begur, with all the services at your fingertips. Spectacular views: Enjoy unparalleled panoramic views of the Aiguablava bay and the Mediterranean Sea. Large area: 983 m² of urban land and 403 m² of rustic area to enjoy nature. Great construction potential: 25% buildable and regulatory height of 7 meters, ideal for a single-family house with a ground floor and one floor. South orientation: Maximum light and comfort throughout the year. Tranquility and privacy: An ideal environment to disconnect and enjoy life outdoors.