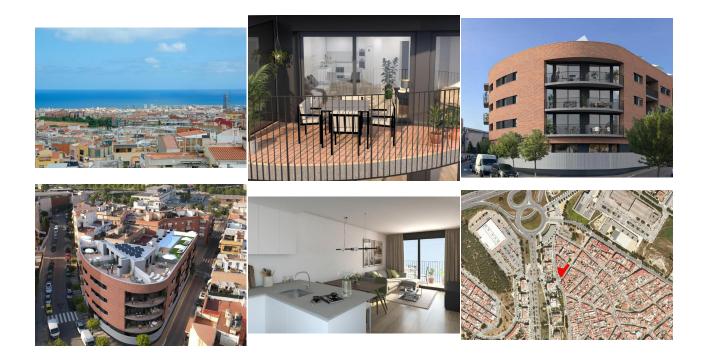

### DESCRIPTION

Live in an urban oasis: Exclusive new development with views. Discover a new concept of urban living in Joan Peiró, an exclusive complex of 34 homes with 2 and 3 bedrooms, carefully designed to offer maximum comfort and exclusivity. Enjoy spacious terraces where you can relax and enjoy the breathtaking views. Each home has a private terrace, perfect for creating your own outdoor space and enjoying the Mediterranean climate. The development has parking spaces and storage rooms to make your life more comfortable. You won't have to worry about finding parking or storing your belongings. Refresh your days in the communal pool, an ideal place to enjoy the sun and the good weather in the company of family and friends. Joan Peiró is characterized by the highest quality finishes possible. From the floating floors to the designer faucets, every detail has been carefully selected to offer a unique living experience. Its privileged location will allow you to enjoy the best of two worlds: - The tranquility of living near the sea and the mountains. - The convenience of being within walking distance of the city center. - A step away from the main roads. Don't miss the opportunity to live in a unique and exclusive environment. Contact us now to arrange a visit and find out more about this development.