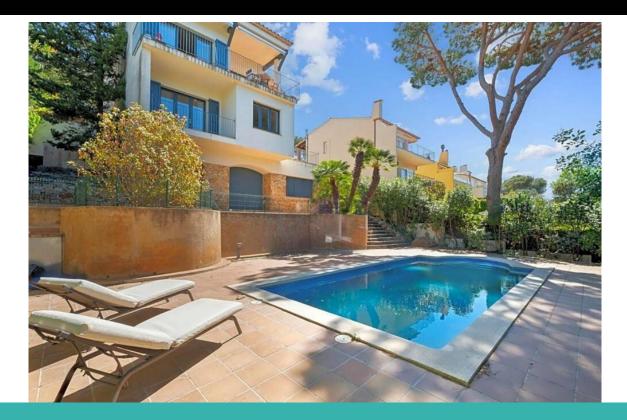

## **DESCRIPTION**

House in Llafranc, with sea views, which consists of 315 m2 built on a plot of 634 m2. The farm is distributed as follows: wide entrance hall that gives access to a large living room with access to a terrace with views of the sea and the mountains, large dining room with fireplace, equipped kitchen, courtesy toilet, closed garage. On the lower floor we find the master bedroom suite with access to a large terrace with views, three more double bedrooms (one of them suite) as well as another full bathroom, we also find the laundry room with access to the garden-pool area. In the pool area, we also find a large multipurpose room with a large storage room. Extras: alarm, wifi, osmosis, electric windows, awnings on the terraces, south-west orientation.

### General

Type of Property: **Detached** m2: **315** 

house / Villa

m2 plot: **634** Distance from the beach: Year of construction: Type of pool: Private

Views: Seaview