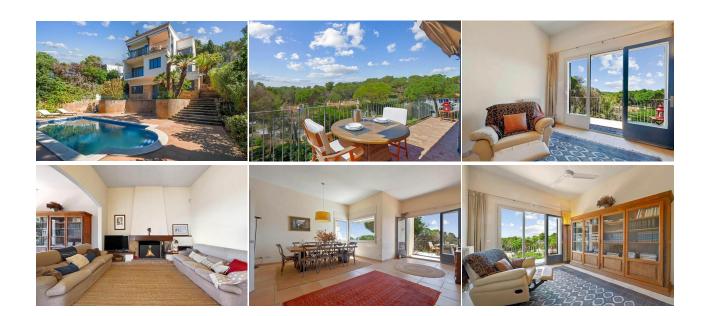

## **DESCRIPTION**

House in Llafranc, with sea views, which consists of 315 m2 built on a plot of 634 m2. The farm is distributed as follows: wide entrance hall that gives access to a large living room with access to a terrace with views of the sea and the mountains, large dining room with fireplace, equipped kitchen, courtesy toilet, closed garage. On the lower floor we find the master bedroom suite with access to a large terrace with views, three more double bedrooms (one of them suite) as well as another full bathroom, we also find the laundry room with access to the garden-pool area. In the pool area, we also find a large multipurpose room with a large storage room. Extras: alarm, wifi, osmosis, electric windows, awnings on the terraces, south-west orientation.