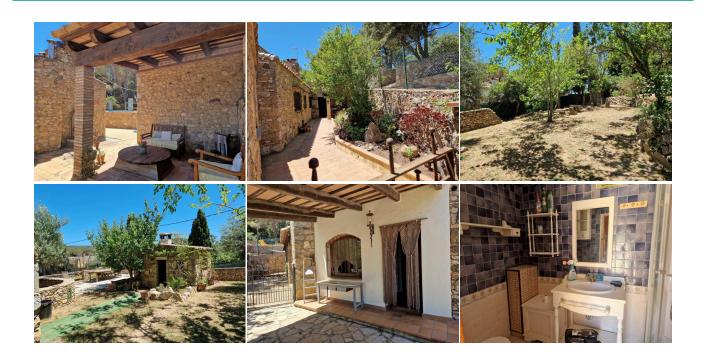

## **DESCRIPTION**

Property in Llafranc, surrounded by nature, a few minutes from the beach and the center of Palafrugell (1.7 km), very good access. It consists of the main house, annexed buildings, the main house has an equipped kitchen with access to the garden, living room and cellar, 1 suite with bathroom, 2 double bedrooms and 1 bathroom, porch. Study with room and a bathroom. Gym room, large terrace and porch. Stone hut with fireplace and terrace. Warehouse, chicken coop and annex, terraces, barbecue, swimming pool, pre-installation of central heating, parking area. Built area: 387 m2 Land area: 3,300 m2 Orientation: S/E Year of construction: 1900 PURCHASE EXPENSES: 10% ITP + NOTARY + REGISTRATION