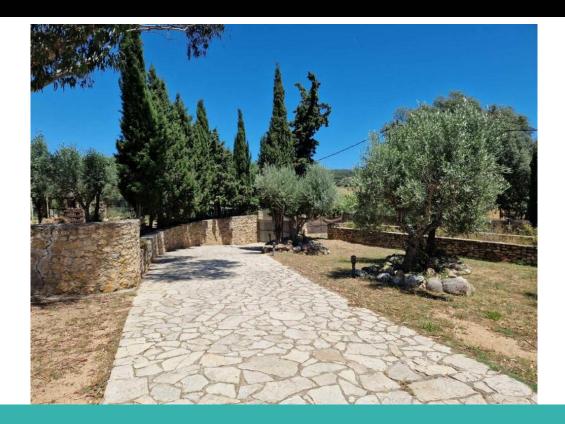

## **DESCRIPTION**

Property in Llafranc, surrounded by nature, a few minutes from the beach and the center of Palafrugell (1.7 km), very good access. It consists of the main house, annexed buildings, the main house has an equipped kitchen with access to the garden, living room and cellar, 1 suite with bathroom, 2 double bedrooms and 1 bathroom, porch. Study with room and a bathroom. Gym room, large terrace and porch. Stone hut with fireplace and terrace. Warehouse, chicken coop and annex, terraces, barbecue, swimming pool, pre-installation of central heating, parking area. Built area: 387 m2 Land area: 3,300 m2 Orientation: S/E Year of construction: 1900 PURCHASE EXPENSES: 10% ITP + NOTARY + REGISTRATION