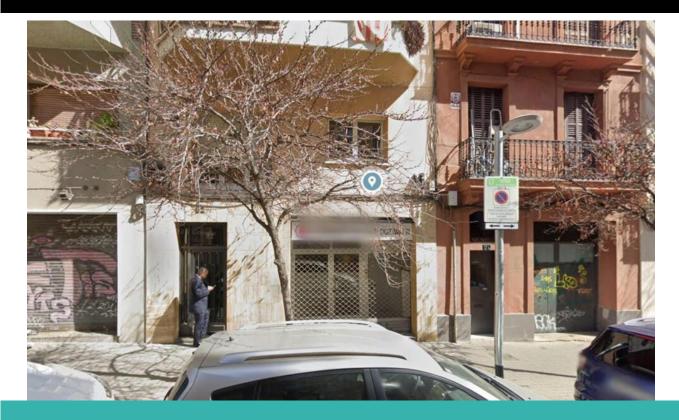

## ■ CORREDOR MATÓ ■

REAL ESTATE & PROPERTY MANAGEMENT

Ref: M2220 BARCELONA

300.000€

## **DESCRIPTION**

Unbeatable commercial premises for sale in Xifré Street (Barcelona)!Great investment opportunity in a high demand area. Commercial premises of 228 m2 for sale, located on Xifré Street in Barcelona, a commercial area with a large influx of people. The premises is in perfect condition and is currently rented, generating a monthly income of 1,320€.Characteristics of the premises:Surface area: 228 m2 built.Condition: Second hand / Good condition.Distribution: Diaphanous.Location: At street level.Extras: Air conditioning, heating, alarm.Costs: Community: 159€ (636€ annual): Community: 159€ (636€ annual) / IBI: 173€ (693,60€ annual).Ideal for:Businesses of all types (shops, restaurants, offices, etc.).Franchises.Real estate investment.Do not hesitate and contact now to arrange a visit!