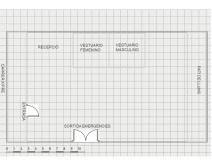

## **DESCRIPTION**

Unbeatable commercial premises for sale in Xifré Street (Barcelona)!Great investment opportunity in a high demand area. Commercial premises of 228 m2 for sale, located on Xifré Street in Barcelona, a commercial area with a large influx of people. The premises is in perfect condition and is currently rented, generating a monthly income of 1,320€.Characteristics of the premises:Surface area: 228 m2 built.Condition: Second hand / Good condition.Distribution: Diaphanous.Location: At street level.Extras: Air conditioning, heating, alarm.Costs: Community: 159€ (636€ annual): Community: 159€ (636€ annual) / IBI: 173€ (693,60€ annual).Ideal for:Businesses of all types (shops, restaurants, offices, etc.).Franchises.Real estate investment.Do not hesitate and contact now to arrange a visit!